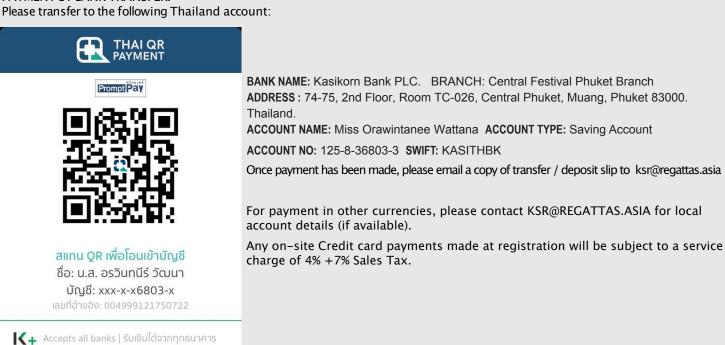

Dinner) @ 1,500 per night                              |                        |                                |                             |           |                      |                 |    |
| Special Items                                                                                                                         |                        |                                |                             |           |                      |                 |    |
|                                                                                                                                       |                        |                                | Tota                        | al Amount | В                    |                 |    |

PAYMENT BY BANK TRANSFER.